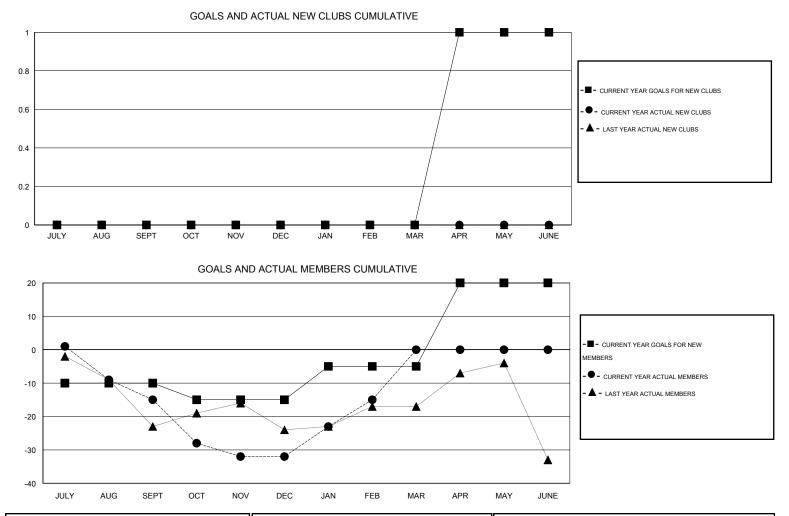

## LOCATION ONTARIO

| Clubs<br>RESULTS FOR 2015-2016 |   |   |   |    | Members<br>RESULTS FOR 2015-2016 |     |    |    |     |
|--------------------------------|---|---|---|----|----------------------------------|-----|----|----|-----|
|                                |   |   |   |    |                                  |     |    |    |     |
| JULY/AUG/SEPT                  | 0 | 0 | 1 | -1 | JULY/AUG/SEPT                    | -10 | 10 | 25 | -15 |
| OCT/NOV/DEC                    | 0 | 0 | 1 | -1 | OCT/NOV/DEC                      | -5  | 22 | 39 | -17 |
| JAN/FEB/MAR                    | 0 | 0 | 0 | 0  | JAN/FEB/MAR                      | 10  | 27 | 10 | 17  |
| APR/MAY/JUNE                   | 1 | 0 | 0 | 0  | APR/MAY/JUNE                     | 25  | 0  | 0  | 0   |